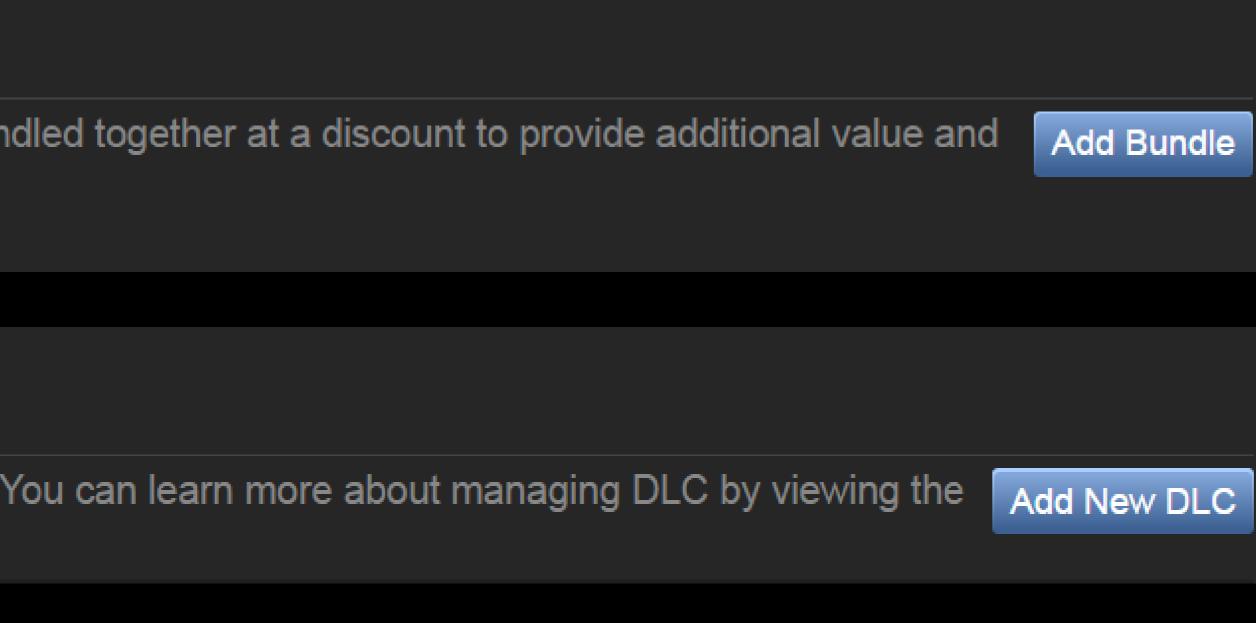

#### Store Bundles See Store Bundles Documentation

Steam Bundles is a feature that allows multiple products to be bundled together at a discount to provide additional value and benefit to your best fans.

#### All DLC See DLC Documentation

These are the current DLC items associated with this application. You can learn more about managing DLC by viewing the See DLC Documentation.