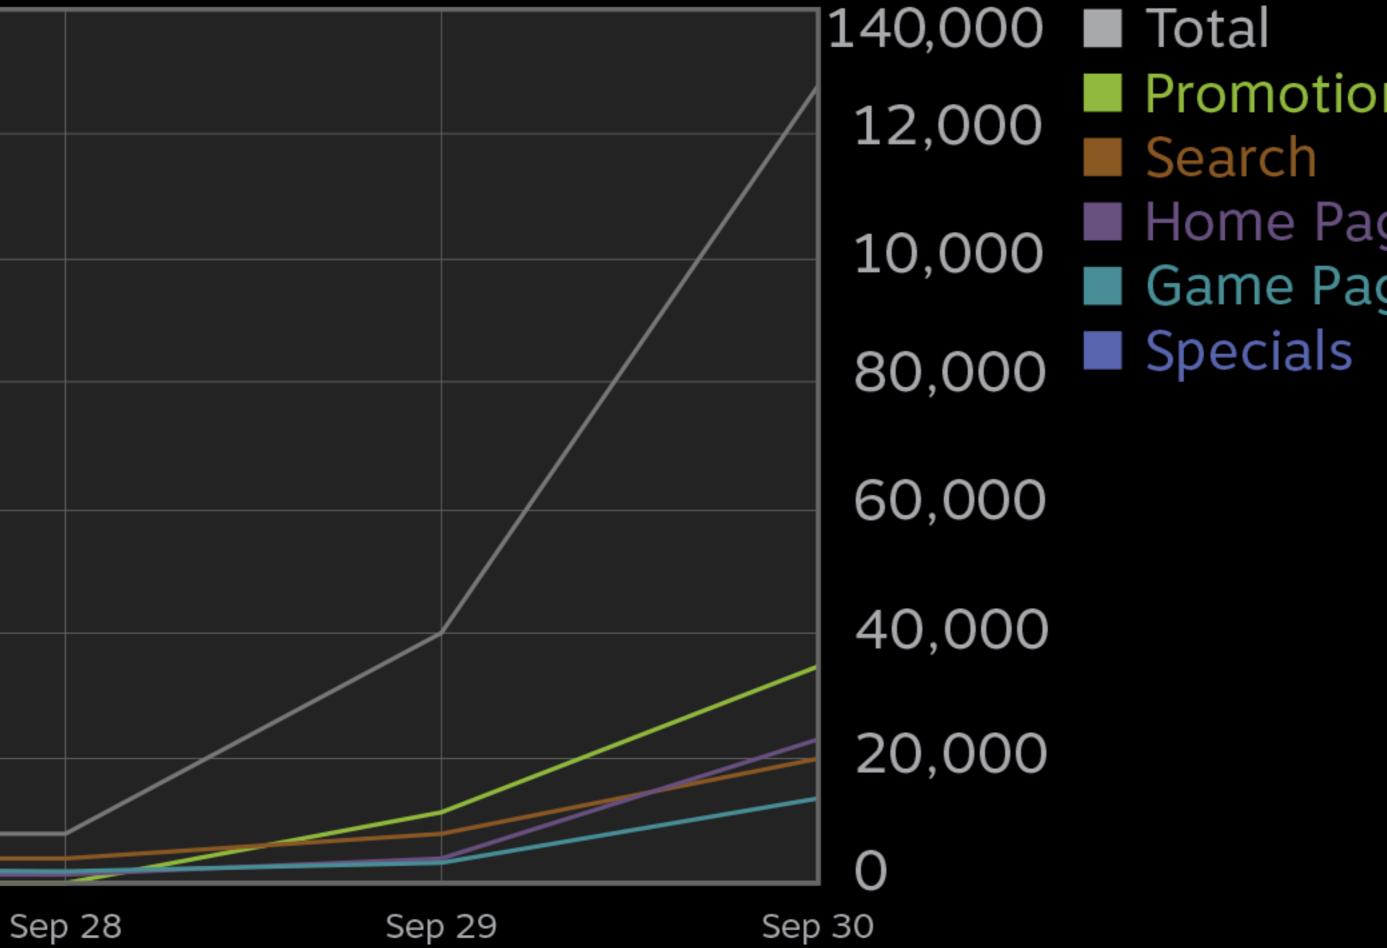

#### Visits Over Time

Sep 25

Sep 27

Promotion Home Page Game Page

# STEAM® DAYS 39

| PAGE / FEATURE         IMPRESSIONS         % OF TOTAL IMPRESSIONS         CLICK-THRU RATE         VISITS         % OF TOTAL VISITS           Search Results         12,154,222         21.22%         4.01%         487,932         37.15%           Game Page         1,594,706         2.78%         11.88%         189,488         14.43%           Recommendations / New On Steam         24,043,667         41.98%         0.6%         143,411         10.92%           Home Page         7,225,425         12.62%         1.48%         106,869         8.14%           Promotion Page - bigpicturegames-         2,300,490         4.02%         4.57%         105,115         8%           Valve Website |                                   |             |                        |                 |         |                   |
|-------------------------------------------------------------------------------------------------------------------------------------------------------------------------------------------------------------------------------------------------------------------------------------------------------------------------------------------------------------------------------------------------------------------------------------------------------------------------------------------------------------------------------------------------------------------------------------------------------------------------------------------------------------------------------------------------------------------|-----------------------------------|-------------|------------------------|-----------------|---------|-------------------|
| Game Page         1,594,706         2.78%         11.88%         189,488         14.43%           Recommendations / New On Steam         24,043,667         41.98%         0.6%         143,411         10.92%           Home Page         7,225,425         12.62%         1.48%         106,869         8.14%           Promotion Page - bigpicturegames-         2,300,490         4.02%         4.57%         105,115         8%           External Website           5.17%         5.17%           Valve Website          2,265,378         3.96%         1.81%         40,986         3.12%           Specials - Full List         2,036,221         3.56%         1.41%         28,645         2.18%       | PAGE / FEATURE                    | IMPRESSIONS | % OF TOTAL IMPRESSIONS | CLICK-THRU RATE | VISITS  | % OF TOTAL VISITS |
| Recommendations / New On Steam         24,043,667         41.98%         0.6%         143,411         10.92%           Home Page         7,225,425         12.62%         1.48%         106,869         8.14%           Promotion Page - bigpicturegames-         2,300,490         4.02%         4.57%         105,115         8%           External Website          67,872         5.17%           Valve Website          60,071         4.57%           Tag Page         2,265,378         3.96%         1.81%         40,986         3.12%           Specials - Full List         2,036,221         3.56%         1.41%         28,645         2.18%                                                         | Search Results                    | 12,154,222  | 21.22%                 | 4.01%           | 487,932 | 37.15%            |
| Home Page         7,225,425         12.62%         1.48%         106,869         8.14%           Promotion Page - bigpicturegames-         2,300,490         4.02%         4.57%         105,115         8%           External Website           67,872         5.17%           Valve Website          60,071         4.57%           Tag Page         2,265,378         3.96%         1.81%         40,986         3.12%           Specials - Full List         2,036,221         3.56%         1.41%         28,645         2.18%                                                                                                                                                                               | Game Page                         | 1,594,706   | 2.78%                  | 11.88%          | 189,488 | 14.43%            |
| Promotion Page - bigpicturegames-       2,300,490       4.02%       4.57%       105,115       8%         External Website       67,872       5.17%         Valve Website       60,071       4.57%         Tag Page       2,265,378       3.96%       1.81%       40,986       3.12%         Specials - Full List       2,036,221       3.56%       1.41%       28,645       2.18%                                                                                                                                                                                                                                                                                                                                 | Recommendations / New On Steam    | 24,043,667  | 41.98%                 | 0.6%            | 143,411 | 10.92%            |
| External Website       67,872       5.17%         Valve Website       60,071       4.57%         Tag Page       2,265,378       3.96%       1.81%       40,986       3.12%         Specials - Full List       2,036,221       3.56%       1.41%       28,645       2.18%                                                                                                                                                                                                                                                                                                                                                                                                                                          | Home Page                         | 7,225,425   | 12.62%                 | 1.48%           | 106,869 | 8.14%             |
| Valve Website       60,071       4.57%         Tag Page       2,265,378       3.96%       1.81%       40,986       3.12%         Specials - Full List       2,036,221       3.56%       1.41%       28,645       2.18%                                                                                                                                                                                                                                                                                                                                                                                                                                                                                            | Promotion Page - bigpicturegames- | 2,300,490   | 4.02%                  | 4.57%           | 105,115 | 8%                |
| Tag Page       2,265,378       3.96%       1.81%       40,986       3.12%         Specials - Full List       2,036,221       3.56%       1.41%       28,645       2.18%                                                                                                                                                                                                                                                                                                                                                                                                                                                                                                                                           | External Website                  |             |                        |                 | 67,872  | 5.17%             |
| Specials - Full List         2,036,221         3.56%         1.41%         28,645         2.18%                                                                                                                                                                                                                                                                                                                                                                                                                                                                                                                                                                                                                   | Valve Website                     |             |                        |                 | 60,071  | 4.57%             |
|                                                                                                                                                                                                                                                                                                                                                                                                                                                                                                                                                                                                                                                                                                                   | Tag Page                          | 2,265,378   | 3.96%                  | 1.81%           | 40,986  | 3.12%             |
| Games Under \$5 - Full List 559,707 0.98% 2.68% 14,981 1.14%                                                                                                                                                                                                                                                                                                                                                                                                                                                                                                                                                                                                                                                      | Specials - Full List              | 2,036,221   | 3.56%                  | 1.41%           | 28,645  | 2.18%             |
|                                                                                                                                                                                                                                                                                                                                                                                                                                                                                                                                                                                                                                                                                                                   | Games Under \$5 - Full List       | 559,707     | 0.98%                  | 2.68%           | 14,981  | 1.14%             |